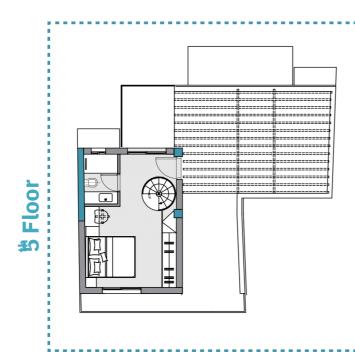

## Triplex (3rd 4th & 5th Flo

Triplex A

Indoor: 75m2 - Outdoor: 60m2

2 Bedrooms

P No parking space