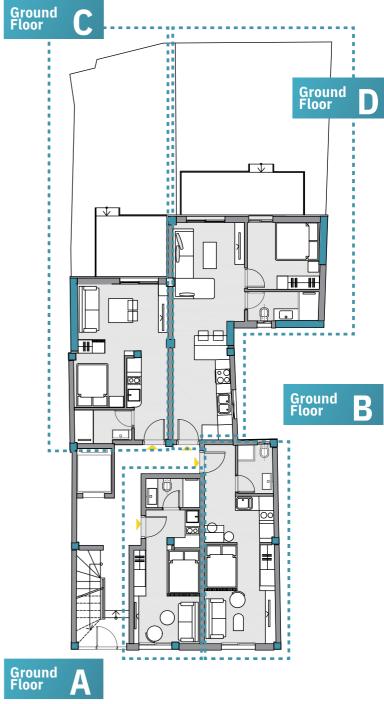

### **Ground Floor**

Indoor: 20m2

Studio

P No parking space

Ground Floor B

Indoor: 28m2

Studio

P No parking space

Ground Floor C

Indoor: 29m2 - Outdoor: 39m2

Studio

P No parking space

Ground Floor D

Indoor: 43m2 - Outdoor: 45m2

🖴 1 Bedroom

P No parking space