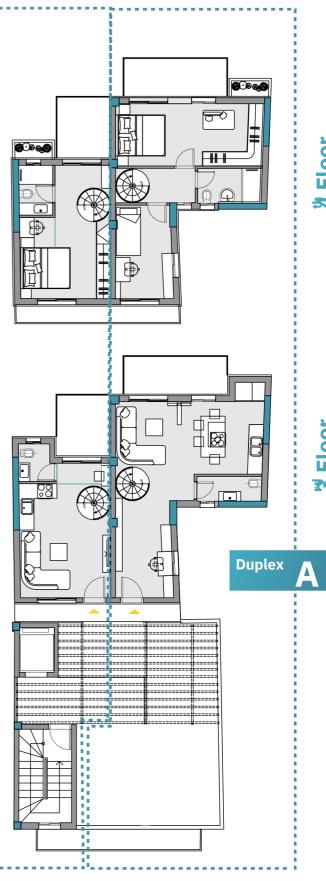

### Duplex (3rd & 4th Floor)

Duplex A

✓ Indoor: 81m2 - Outdoor:

60m2 2 Bedrooms

No parking space

Triplex A