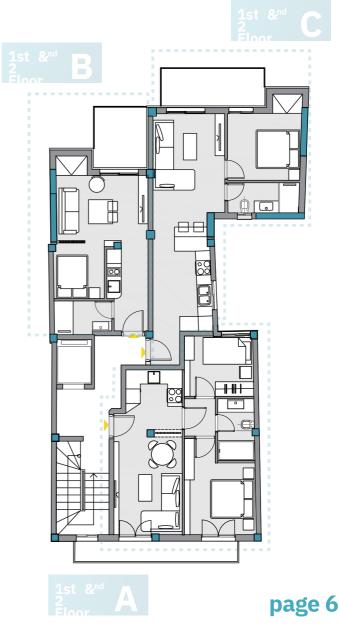

## **BLUE Plans**

First & Second Floor A

Indoor: 48m2 - Balcony: 7m2

**2** Bedrooms

P No parking space

First & Second Floor B

Indoor: 29m2 - Balcony: 6m2

Studio

P No parking space

First & Second Floor C

Indoor: 45m2 - Balcony: 7m2

1 Bedroom

P No parking space